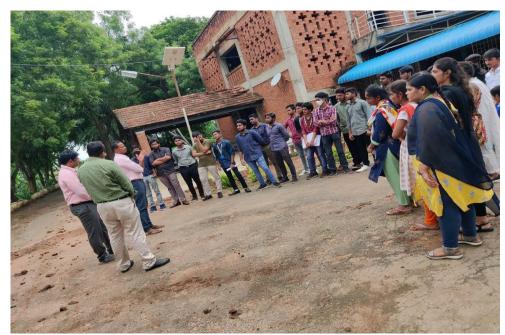

### 1. Extension Activity in Orphanage: 2022

Department of EEE and CEA had organised an Extension Activity in Navajeevan Bala Bhavan, As a part of department social service activity, EEE students and faculty team had Interacted with the children about their curriculum, Emotional support, Health and their needs. The children had a great fun and are so passionate. Also, Mr Anil Head of the Orphanage had Encouraged the children to take part children guidance Activity.

Picture: Meet with DON BOSCO NAVAJEEVAN BALA BHAVAN In charge to EEE students

Picture: Interaction of School Children with EEE students