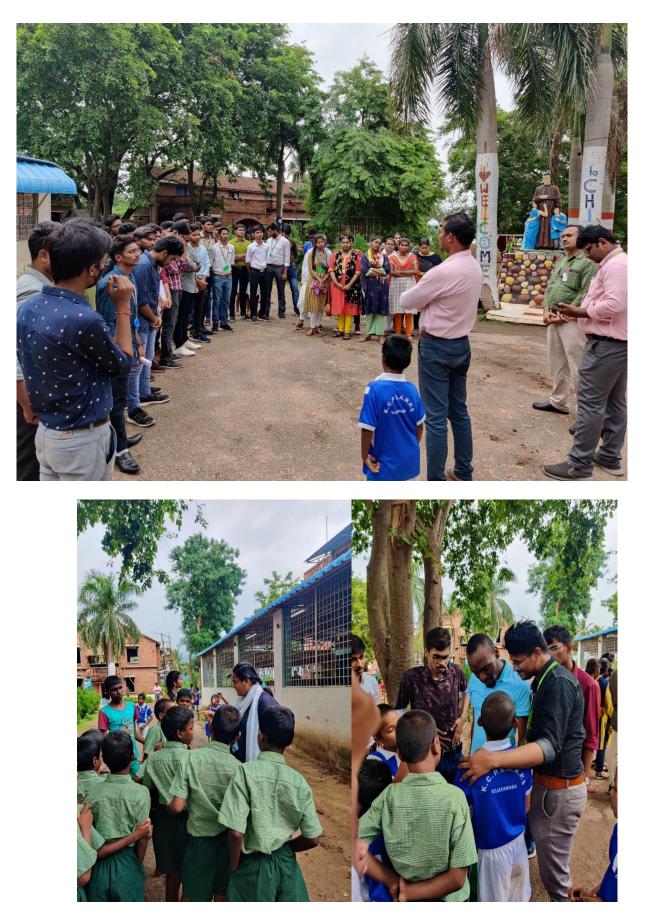

### 1. Extension Activity in Orphanage: 2022

Department of EEE and CEA had organised an Extension Activity in Navajeevan Bala Bhavan, As a part of department social service activity, EEE students and faculty team had Interacted with the children about their curriculum, Emotional support, Health and their needs. The children had a great fun and are so passionate. Also, Mr Anil Head of the Orphanage had Encouraged the children to take part children guidance Activity.

Picture: Meet with DON BOSCO NAVAJEEVAN BALA BHAVAN In charge to EEE students

Picture: Interaction of School Children with EEE students