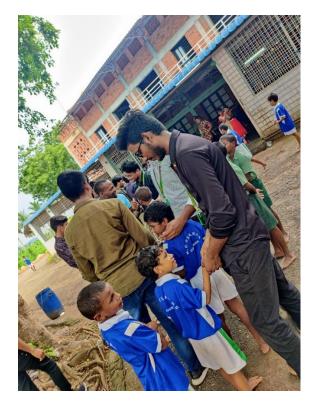

### 1. Extension Activity in Orphanage: 2022

Department of EEE and CEA had organised an Extension Activity in Navajeevan Bala Bhavan, As a part of department social service activity, EEE students and faculty team had Interacted with the children about their curriculum, Emotional support, Health and their needs. The children had a great fun and are so passionate. Also, Mr Anil Head of the Orphanage had Encouraged the children to take part children guidance Activity.

Picture: Meet with DON BOSCO NAVAJEEVAN BALA BHAVAN In charge to EEE students

Picture: Interaction of School Children with EEE students